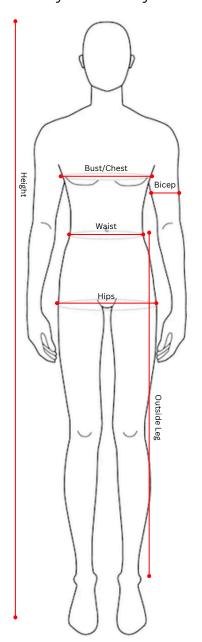

Many thanks for your co-operation

| ation                            |       |
|----------------------------------|-------|
| Name                             |       |
| Age (If under 18)                |       |
| Gender                           |       |
| Pronouns                         |       |
| Height                           | ft/in |
| Bust/Chest (Around widest part)  | cms   |
| Waist (Around belly button line) | cms   |
| Hips (Around widest part)        | cms   |
| Outside Leg (Waist<br>to ankle)  | cms   |
| Вісер                            | cms   |
| Comments                         |       |
|                                  |       |